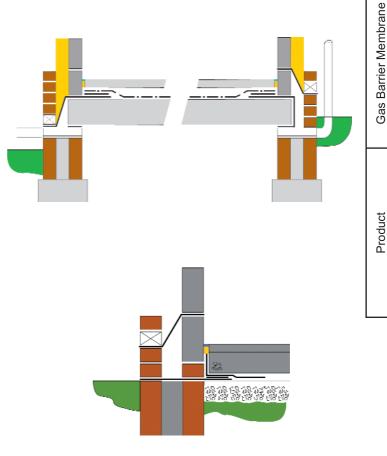

## Protech Super Methane & Radon Gas Barrier Membrane

#### Description

Protech Super is a high performance, reinforced, polyethylene gas resistant membrane, with a 12 micron aluminium foil core that protects structures from the ingress of Methane (CH4), Carbon Dioxide (CO2) and Radon (Ra).

### Application

Protech Super can either be tape jointed using a 30mm double sided, cross linked butyl tape, or alternatively can be welded using a hand held or automatic hot air gun. Pre-fabricated welded panels complete with air channel, can be supplied to individual plot sizes on request.